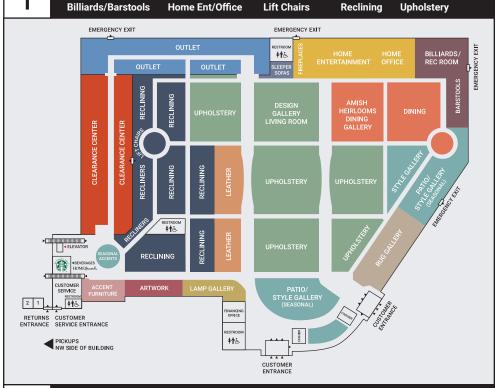

# STORE MAP

Easily navigate our 215,000 square foot showroom.

LEVEL 1

Accent Furniture Artwork Billiards/Barstools Clearance Center Dining

Lamp Gallery Leather Lift Chairs Outlet Patio Reclining Rug Gallery Sleeper Sofas Upholstery